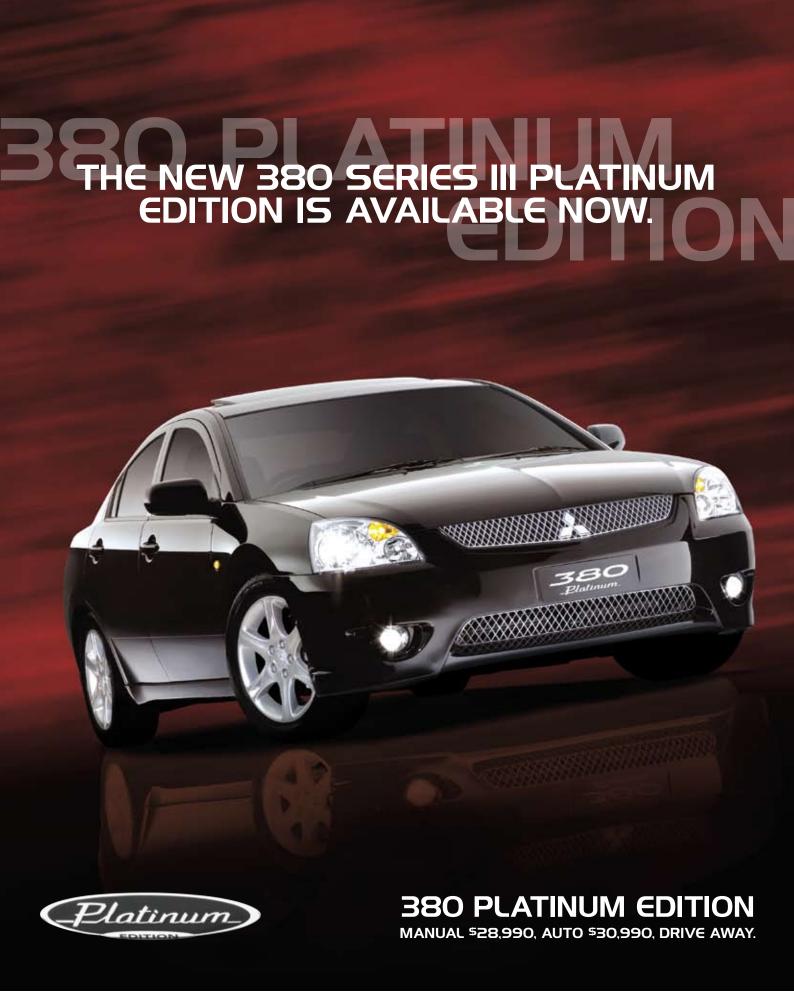

# 380 SERIES III PLATINUM EDITION BONUS FEATURES

PLATINUM FRONT SPORTS GRILLE

SUNROOF

COLOUR CODED FOG LAMPS

BLUETOOTH® PHONE CONNECTIVITY

PLATINUM EDITION BADGE

## PLATINUM EDITION BONUS

FEATURES

Platinum Sports Grille - Upper and Lower

Electric Sunroof

Bluetooth® Phone Connectivity

Colour-Coded Fog Lamps

17" 6 Spoke Alloy Wheels

Sports Suspension

Additional Accessory Socket

- Centre Console

Platinum Badge

Chrome exhaust tip